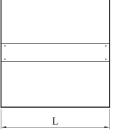

## Sneeze Guards for JBT Series

**PLAN VIEW** 

(unit : inch)

COVER PLAN VIEW

| Model   | L (in.)               | Crated Weight (lbs.) |
|---------|-----------------------|----------------------|
| SNZ-36T | <b>36</b> 1/4 (922mm) | 40                   |
| SNZ-48T | <b>48</b> (1222mm)    | 55                   |
| SNZ-60T | <b>60</b> (1522mm)    | 61                   |
| SNZ-72T | 713/4 (1822mm)        | 67                   |