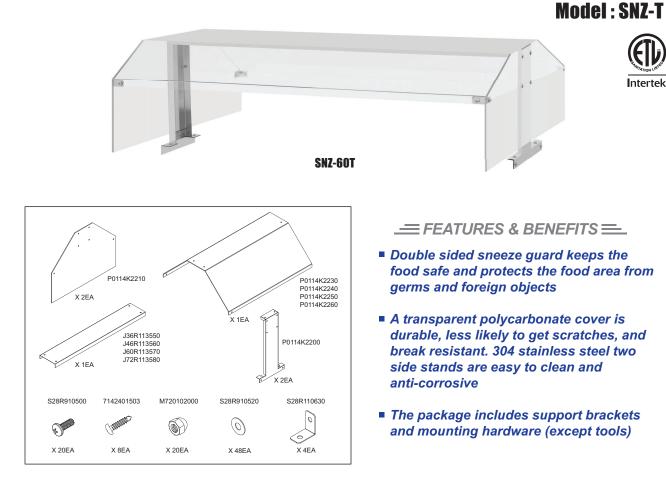

## Sneeze Guards for JBT Series

## **Installation Instruction**

1

2

Continued product development may necessitate specification changes without notice.